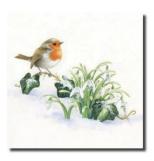

Sheep in a Hampshire Meadow (116x160mm) £3.50

Dove over Bethlehem (116x160mm) £3.50

Robin & Snowdrops (140X140mm) £3.50

Mary & Boychild (140x140mm) £3.50

Angels (116X160mm) £3.50

The Tree (116X160mm) £3.50

| <u>DESIGN</u>             | PRICE                                       | <u>QUANTITY</u> | PRICE |
|---------------------------|---------------------------------------------|-----------------|-------|
| Visiting the pony         | £3.50 pack of 10                            |                 |       |
| Standing Out              | £3.50 pack of 10                            |                 |       |
| The Tree                  | £3.50 pack of 10                            |                 |       |
| Dove Over Bethlehem       | £3.50 pack of 10                            |                 |       |
| Mary & Boy Child          | £3.50 pack of 10                            |                 |       |
| Angels                    | £3.50 pack of 10                            |                 |       |
| Hampshire Sheep           | £3.50 pack of 10                            |                 |       |
| Robin & Snowdrops         | £3.50 pack of 10                            |                 |       |
| Plus<br>Postage & Packing | 1 - 4 packs = £3.00<br>5 - 10 packs = £5.10 | Add Postage     |       |
|                           |                                             | Grand Total     |       |
| Cheque enclosed f         | OR Total paid online £                      | <u></u>         |       |