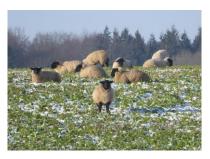

Sheep in a Hampshire Meadow (116x160mm) £3.50

Dove over Bethlehem (116x160mm) £3.50

Robin & Snowdrops (140X140mm) £3.50

Mary & Boychild (140x140mm) £3.50

Angels (116X160mm) £3.50

The Tree (116X160mm) £3.50

| <u>DESIGN</u>             | PRICE                                       | <u>QUANTITY</u> | PRICE |
|---------------------------|---------------------------------------------|-----------------|-------|
| Visiting the pony         | £3.50 pack of 10                            |                 |       |
| Standing Out              | £3.50 pack of 10                            |                 |       |
| The Tree                  | £3.50 pack of 10                            |                 |       |
| Dove Over Bethlehem       | £3.50 pack of 10                            |                 |       |
| Mary & Boy Child          | £3.50 pack of 10                            |                 |       |
| Angels                    | £3.50 pack of 10                            |                 |       |
| Hampshire Sheep           | £3.50 pack of 10                            |                 |       |
| Robin & Snowdrops         | £3.50 pack of 10                            |                 |       |
| Plus<br>Postage & Packing | 1 - 4 packs = £3.00<br>5 - 10 packs = £5.10 | Add Postage     |       |
|                           |                                             | Grand Total     |       |
| Cheque enclosed f         | OR Total paid online £                      | <u></u>         |       |