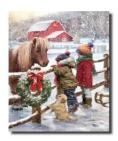

## Christmas Cards 2019

All profits from the sale of these cards will support our work in protecting a thriving Hampshire countryside. Thank you for your support.

Visiting the Pony (116x160mm) £3.50

Snowman (140x140mm) £3.50

| <u>DESIGN</u>             | PRICE                                       | <u>QUANTITY</u> | PRICE |
|---------------------------|---------------------------------------------|-----------------|-------|
| Visiting the pony         | £3.50 pack of 10                            |                 |       |
| Standing Out              | £3.50 pack of 10                            |                 |       |
| The Tree                  | £3.50 pack of 10                            |                 |       |
| Dove Over Bethlehem       | £3.50 pack of 10                            |                 |       |
| Mary & Boy Child          | £3.50 pack of 10                            |                 |       |
| Angels                    | £3.50 pack of 10                            |                 |       |
| Hampshire Sheep           | £3.50 pack of 10                            |                 |       |
| Robin & Snowdrops         | £3.50 pack of 10                            |                 |       |
| Plus<br>Postage & Packing | 1 - 4 packs = £3.00<br>5 - 10 packs = £5.10 | Add Postage     |       |
|                           |                                             | Grand Total     |       |
| Cheque enclosed f         | OR Total paid online £                      | <u></u>         |       |