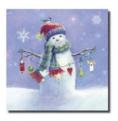

## Christmas Cards 2019

All profits from the sale of these cards will support our work in protecting a thriving Hampshire countryside. Thank you for your support.

Visiting the Pony (116x160mm) £3.50

Snowman (140x140mm) £3.50

| <u>DESIGN</u>             | PRICE                                       | <u>QUANTITY</u> | PRICE |
|---------------------------|---------------------------------------------|-----------------|-------|
| Visiting the pony         | £3.50 pack of 10                            |                 |       |
| Standing Out              | £3.50 pack of 10                            |                 |       |
| The Tree                  | £3.50 pack of 10                            |                 |       |
| Dove Over Bethlehem       | £3.50 pack of 10                            |                 |       |
| Mary & Boy Child          | £3.50 pack of 10                            |                 |       |
| Angels                    | £3.50 pack of 10                            |                 |       |
| Hampshire Sheep           | £3.50 pack of 10                            |                 |       |
| Robin & Snowdrops         | £3.50 pack of 10                            |                 |       |
| Plus<br>Postage & Packing | 1 - 4 packs = £3.00<br>5 - 10 packs = £5.10 | Add Postage     |       |
|                           |                                             | Grand Total     |       |
| Cheque enclosed f         | OR Total paid online £                      | <u></u>         |       |